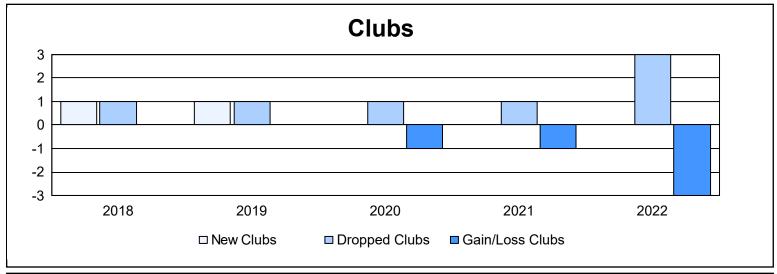

District 9 NE As of June 2022 Cumulative

| Year      | New<br>Clubs | Dropped<br>Clubs | Gain/<br>Loss<br>Clubs | New<br>Members | Charter<br>Members | Reinstate<br>Members | Transfer<br>Members | Total<br>Member<br>Added | Total<br>Members<br>Dropped | Gain/<br>Loss<br>Members |
|-----------|--------------|------------------|------------------------|----------------|--------------------|----------------------|---------------------|--------------------------|-----------------------------|--------------------------|
| 2017-2018 | 1            | 1                | 0                      | 126            | 26                 | 7                    | 5                   | 164                      | 129                         | 35                       |
| 2018-2019 | 1            | 1                | 0                      | 91             | 26                 | 6                    | 1                   | 124                      | 123                         | 1                        |
| 2019-2020 | 0            | 1                | -1                     | 80             | 0                  | 1                    | 2                   | 83                       | 117                         | -34                      |
| 2020-2021 | 0            | 1                | -1                     | 75             | 0                  | 2                    | 4                   | 81                       | 188                         | -107                     |
| 2021-2022 | 0            | 3                | -3                     | 75             | 0                  | 4                    | 3                   | 82                       | 130                         | -48                      |
| Average   | 0            | 1                | -1                     | 89             | 10                 | 4                    | 3                   | 107                      | 137                         | -31                      |