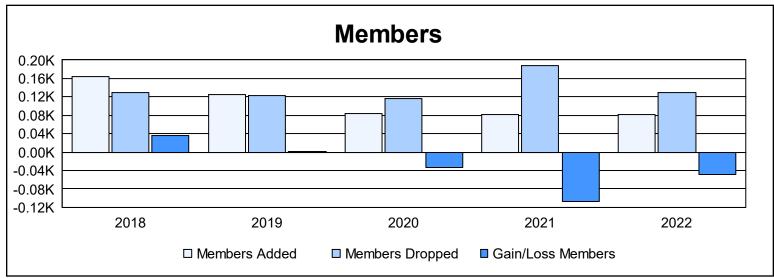

District 9 NE As of June 2022 Cumulative

| Year      | New<br>Clubs | Dropped<br>Clubs | Gain/<br>Loss<br>Clubs | New<br>Members | Charter<br>Members | Reinstate<br>Members | Transfer<br>Members | Total<br>Member<br>Added | Total<br>Members<br>Dropped | Gain/<br>Loss<br>Members |
|-----------|--------------|------------------|------------------------|----------------|--------------------|----------------------|---------------------|--------------------------|-----------------------------|--------------------------|
| 2017-2018 | 1            | 1                | 0                      | 126            | 26                 | 7                    | 5                   | 164                      | 129                         | 35                       |
| 2018-2019 | 1            | 1                | 0                      | 91             | 26                 | 6                    | 1                   | 124                      | 123                         | 1                        |
| 2019-2020 | 0            | 1                | -1                     | 80             | 0                  | 1                    | 2                   | 83                       | 117                         | -34                      |
| 2020-2021 | 0            | 1                | -1                     | 75             | 0                  | 2                    | 4                   | 81                       | 188                         | -107                     |
| 2021-2022 | 0            | 3                | -3                     | 75             | 0                  | 4                    | 3                   | 82                       | 130                         | -48                      |
| Average   | 0            | 1                | -1                     | 89             | 10                 | 4                    | 3                   | 107                      | 137                         | -31                      |